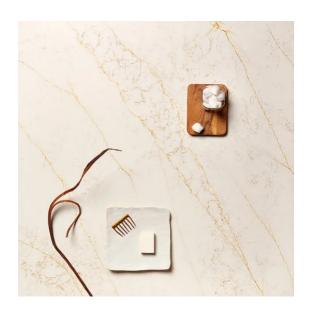

### **ECOTONE NEW ERA GOLD**

The New Era collection is made up of recycled components, less than 5% silica content and biobased resin. The New Era Gold surface has a uniform white background, a fine grain, and long gold and beige widespread veins.