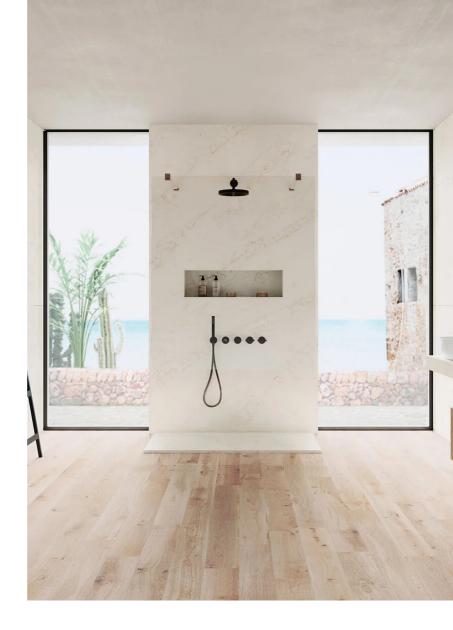

### **ECOTONE NEW ERA GOLD**

The New Era collection is made up of recycled components, less than 5% silica content and biobased resin. The New Era Gold surface has a uniform white background, a fine grain, and long gold and beige widespread veins.