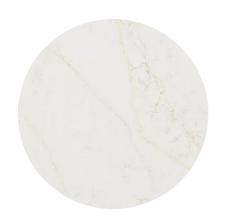

### **ECOTONE NEW ERA GOLD**

The New Era collection is made up of recycled components, less than 5% silica content and biobased resin. The New Era Gold surface has a uniform white background, a fine grain, and long gold and beige widespread veins.