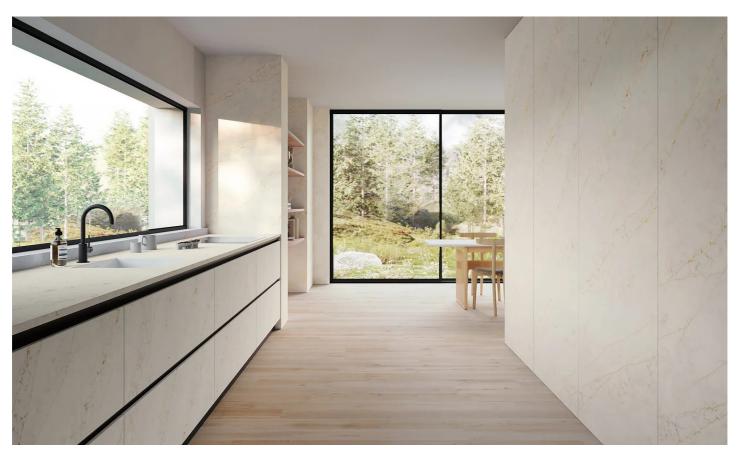

### **ECOTONE NEW ERA GOLD**

The New Era collection is made up of recycled components, less than 5% silica content and biobased resin. The New Era Gold surface has a uniform white background, a fine grain, and long gold and beige widespread veins.